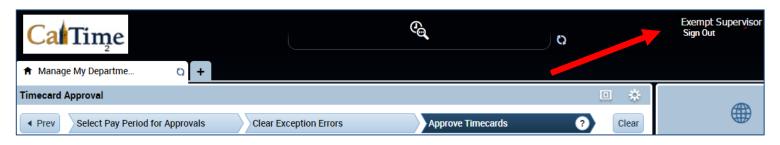

To Log out of CalTime, click on Sign Out at the top right of the CalTime webpage. Please properly log out when exiting CalTime and refrain from simply closing your webpage window.