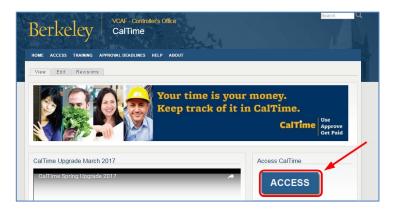

## Log in and Log out of CalTime

Using Internet Explorer, Google Chrome, Firefox, or Safari, to the CalTime website at <u>http://caltime.berkeley.edu/</u>. Click on the ACCESS button on the main page. Google Chrome is the recommended browser.