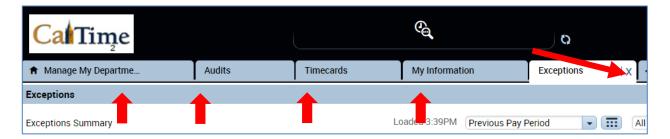

## **Caltime**: Logging in and Navigating in Caltime

In CalTime, features are available enabling you to easily navigate between different tabs. For example, You can move back and forth between your employee's timecard "Timecards" and "Audits" by clicking on the tab at the top. To close the tab, click on the X symbol at the right of the Tab. The default tab that will appear each time you login to CalTime is **Management My Department** however you can open new tabs by clicking on the options shown in the blue panel below.

The blue panel at the right and the Go To icon (displayed on several pages such as management my Department and Timecards) are your quick access links to various information such as reports, schedules, exceptions, and audits.