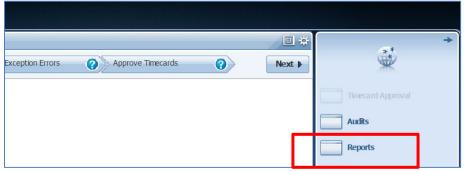

## ACCESS AND PRODUCE ACCRUAL BALANCE REPORT

1. Click on Reports (located on the right of your timecard in blue tool bar)

2. Click on Timecard (a list of reports will appear)

3. Click on Accrual Detail

- 4. The People field, has a list of options such as Previously Selected Employees (click drop down for additional options).
- 5. Select Time Period by clicking on the drop down arrow. You have several options including selecting a range of dates. Click on Run Report.