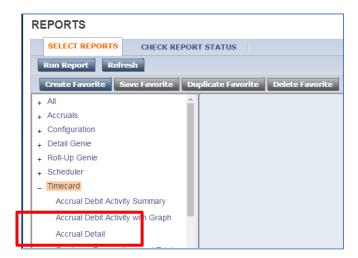

## ACCESS AND PRODUCE ACCRUAL BALANCE REPORT

1. Click on Reports (located on the right of your timecard in blue tool bar)

2. Click on Timecard (a list of reports will appear)

3. Click on Accrual Detail

- 4. The People field, has a list of options such as Previously Selected Employees (click drop down for additional options).
- 5. Select Time Period by clicking on the drop down arrow. You have several options including selecting a range of dates. Click on Run Report.