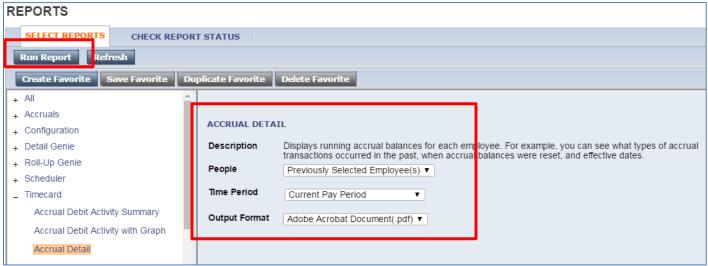

## ACCESS AND PRODUCE ACCRUAL BALANCE REPORT

1. Click on Reports (located on the right of your timecard in blue tool bar)

2. Click on Timecard (a list of reports will appear)

3. Click on Accrual Detail

- 4. The People field, has a list of options such as Previously Selected Employees (click drop down for additional options).
- 5. Select Time Period by clicking on the drop down arrow. You have several options including selecting a range of dates. Click on Run Report.