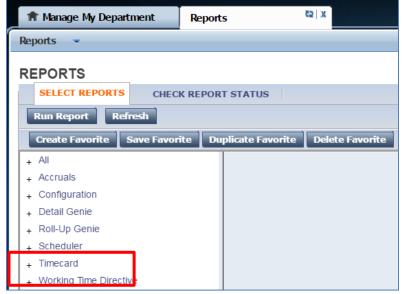

## ACCESS AND PRODUCE ACCRUAL BALANCE REPORT

1. Click on Reports (located on the right of your timecard in blue tool bar)

2. Click on Timecard (a list of reports will appear)

3. Click on Accrual Detail

- 4. The People field, has a list of options such as Previously Selected Employees (click drop down for additional options).
- 5. Select Time Period by clicking on the drop down arrow. You have several options including selecting a range of dates. Click on Run Report.